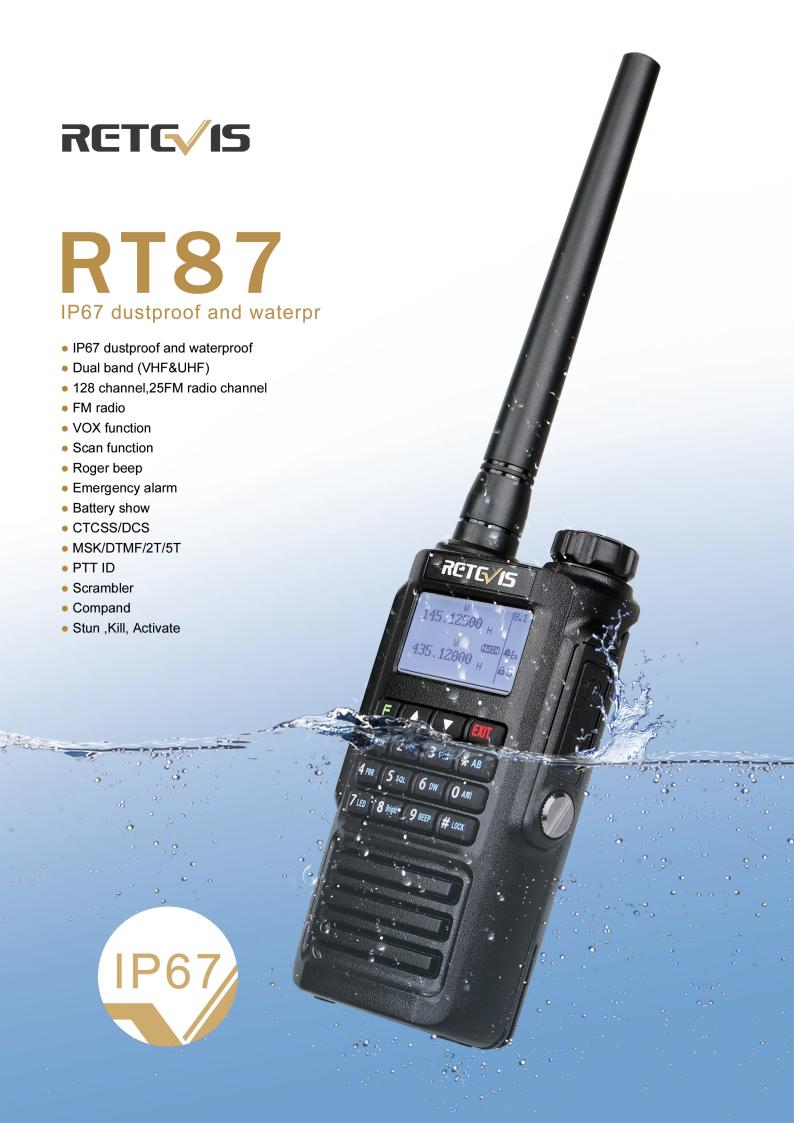

# **RT87**

IP67 dustproof and waterproof VHF&UHF,FM 70-108MHz

#### **Feature**

- Dual band (VHF&UHF)
- 128 channel,25FM radio channel
- FM radio
- VOX function
- Scan function
- Roger beep
- Emergency alarm
- Battery show
- PTT ID
- Scrambler
- Stun ,Kill, Activate