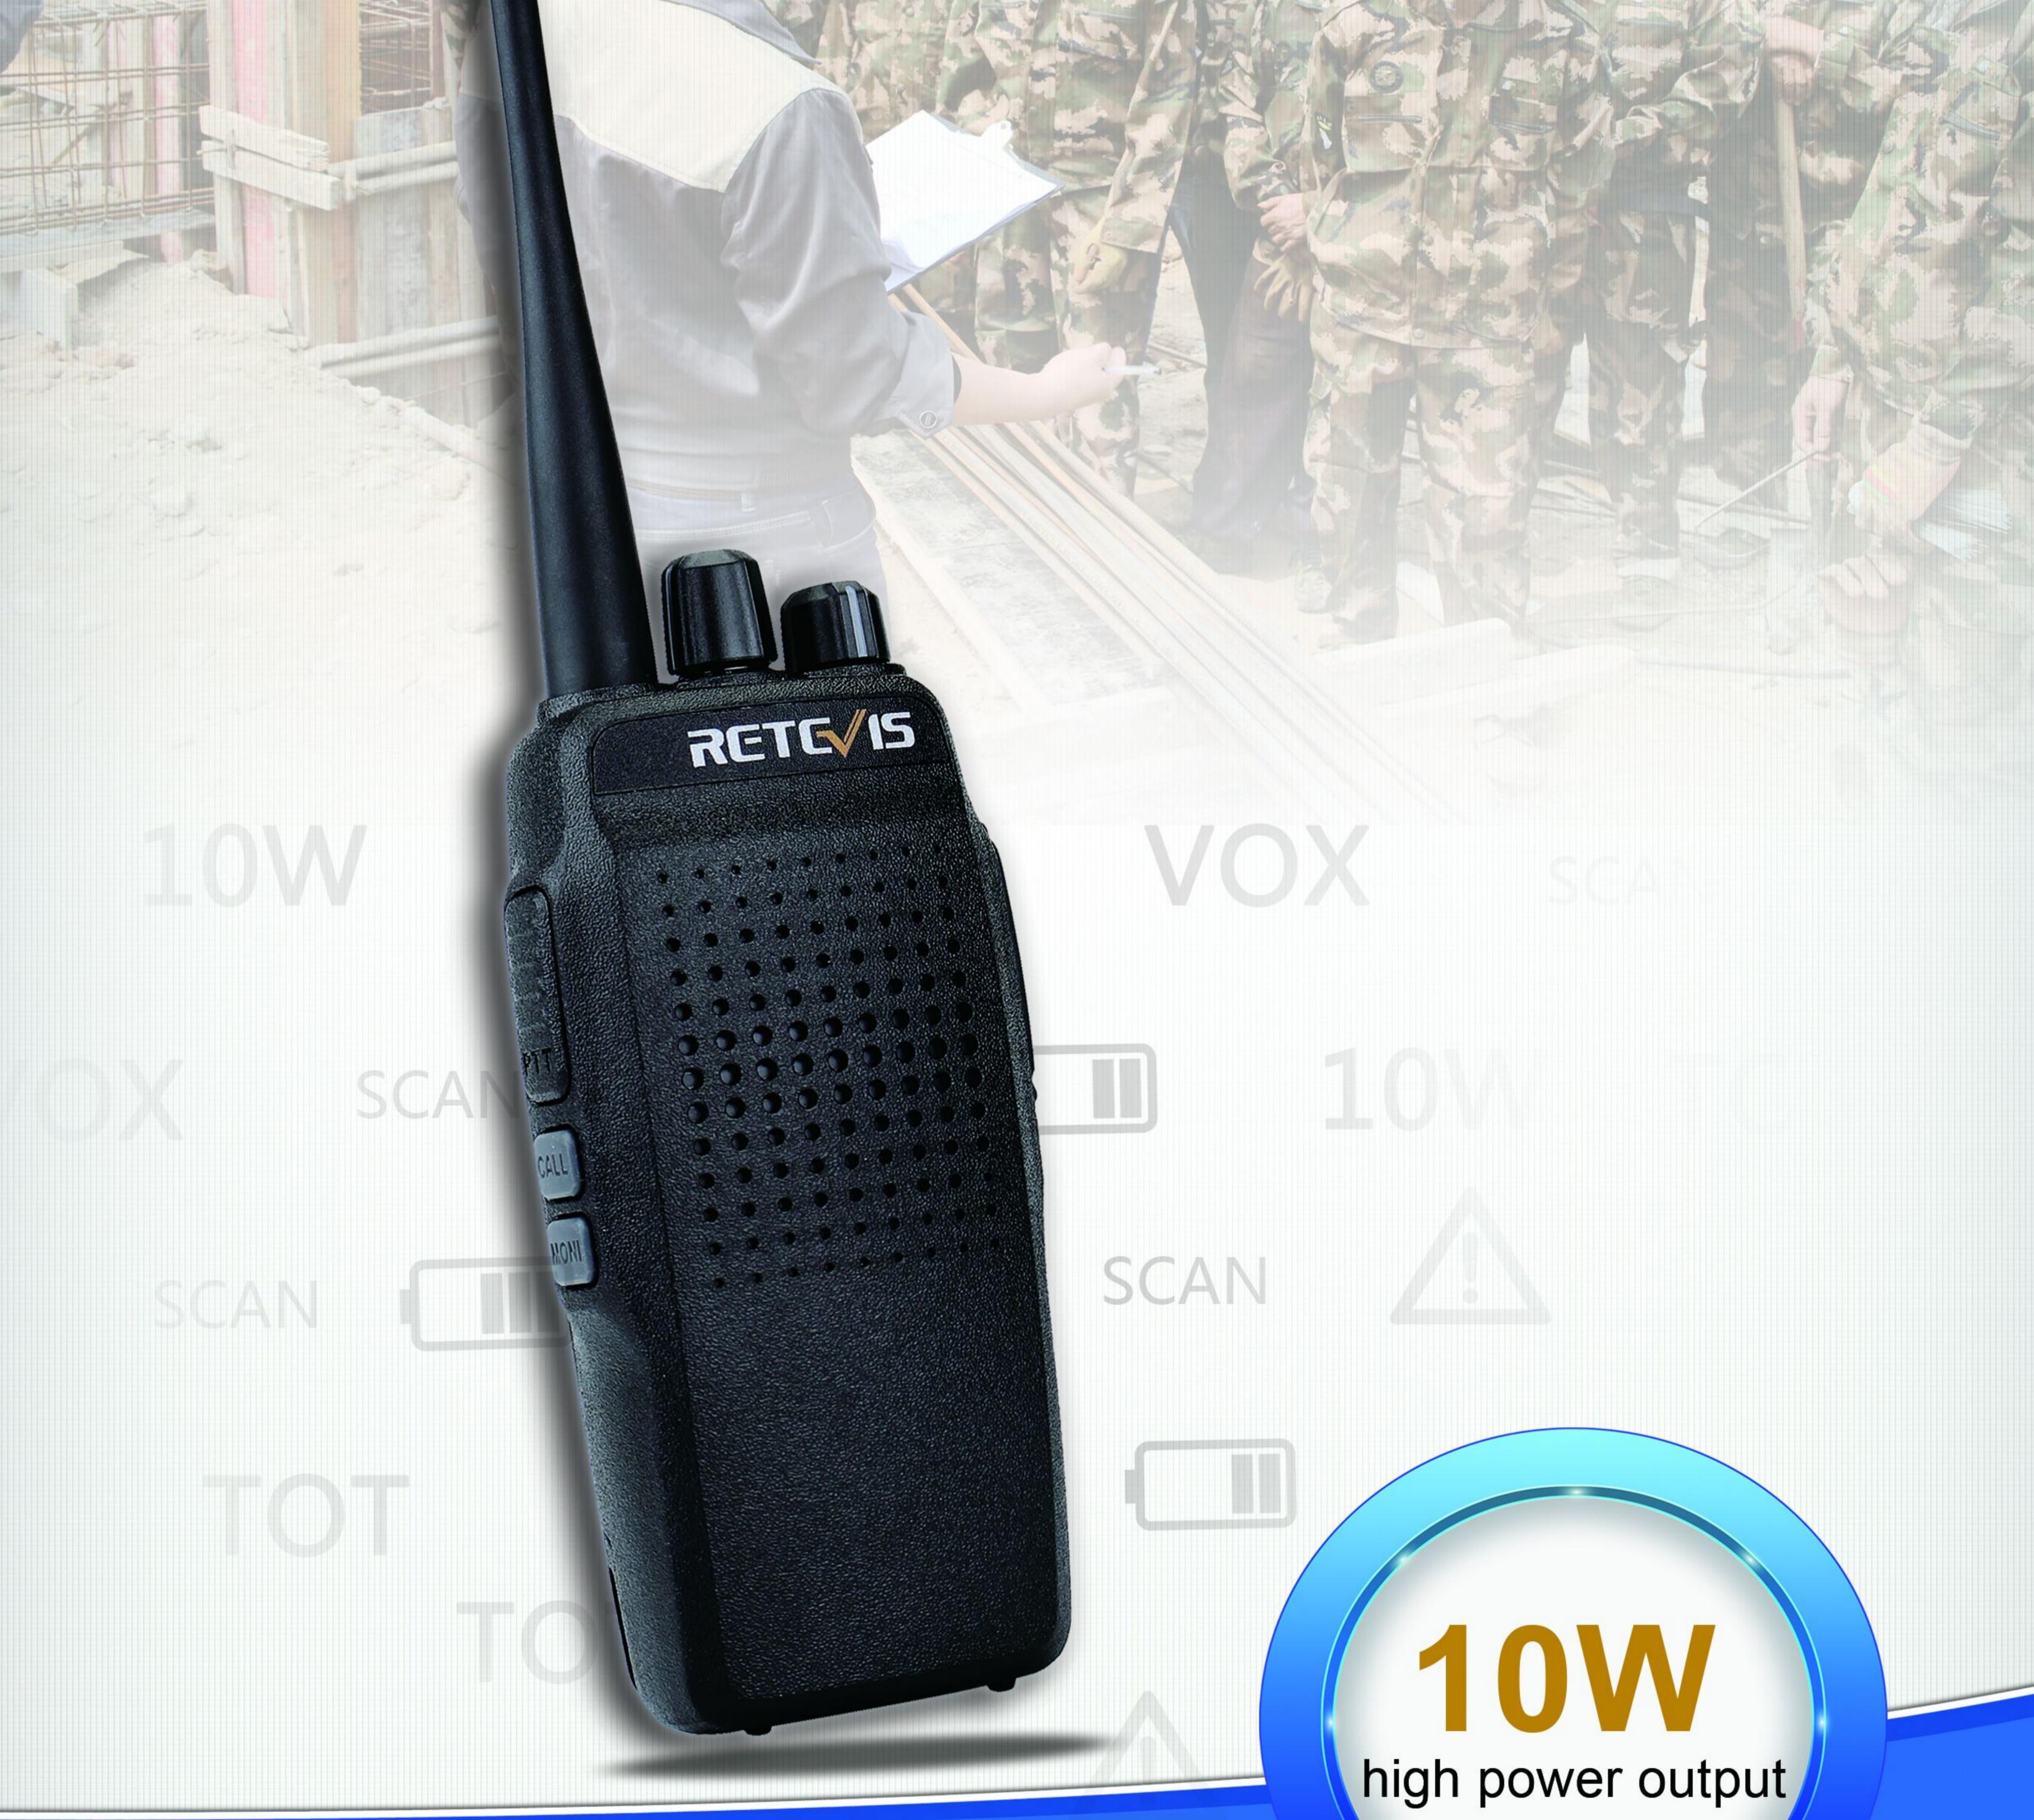

## RETE/15

 Low-battery alert • 10W Battery save • VOX • Time-out-timer(TOT) • SCAN

/ Battery save
/ Low-battery alert
/ 10W high power output
/ High /Low power switch
/ Scan function
/ VOX function
/ Emergency alarm

/ Time-out-timer(TOT)
/ Busy channel lockout(BCL)
/ End-tone elimination
/ Short cut operation Wide/Narrow band
/ Monitor /Monitor momentary function

Specification