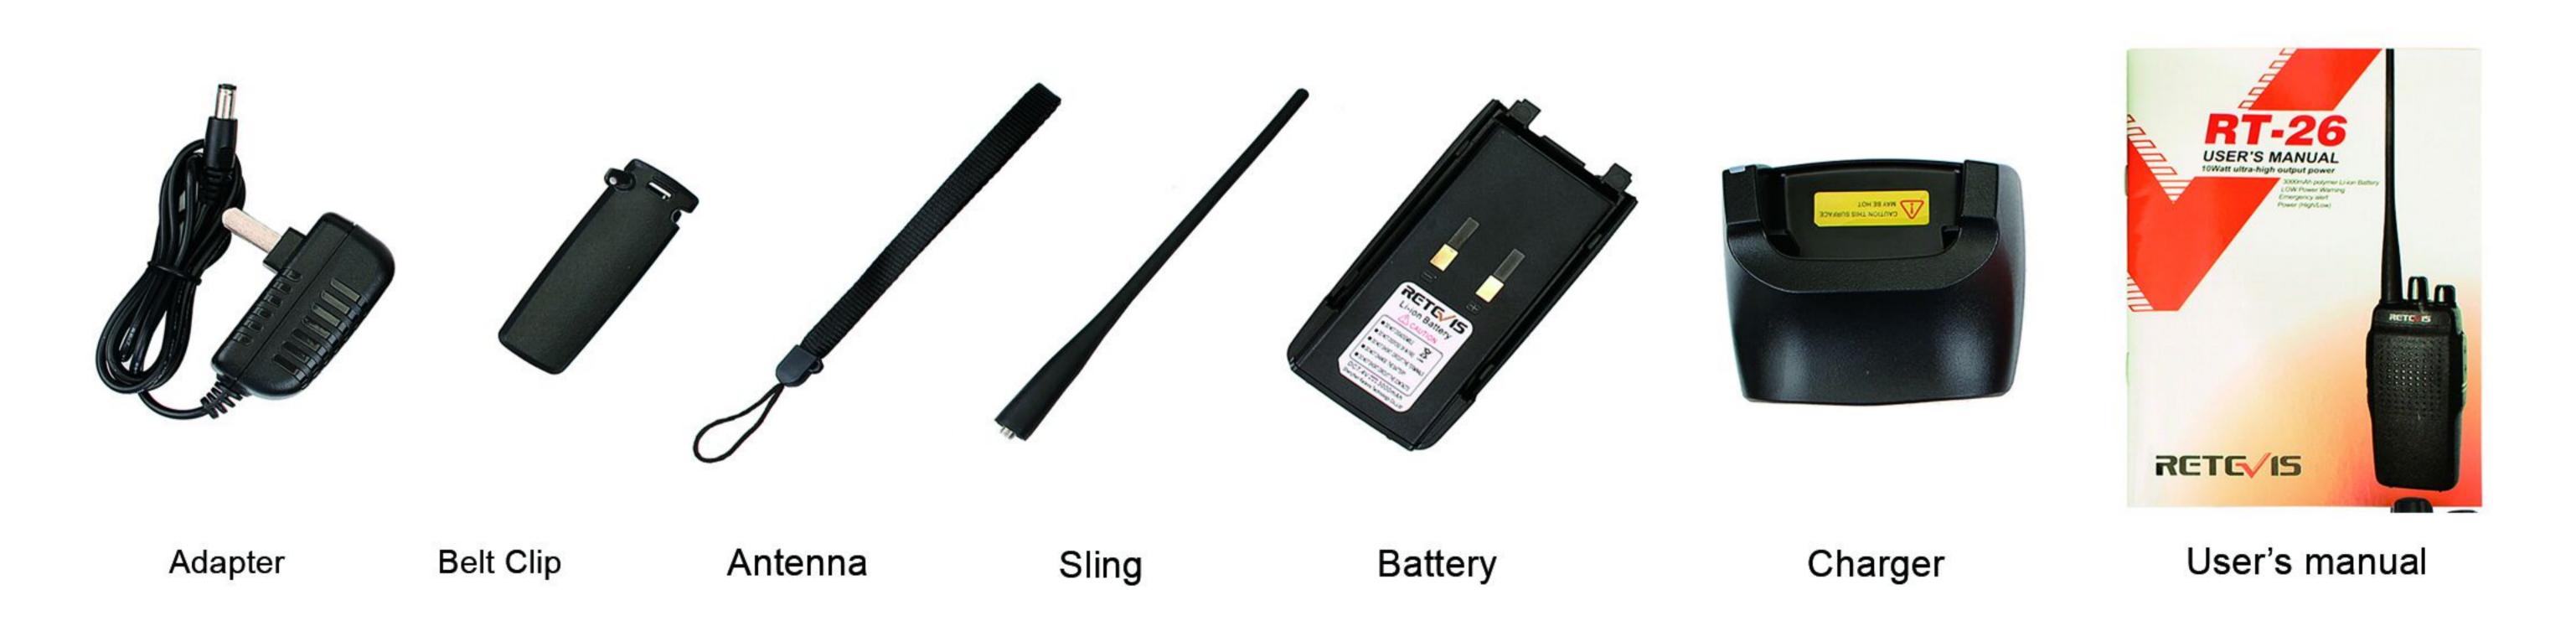

.54in                                                                          |
|                 | 400-470MHz<br>16<br>High:10W Low:5W<br>25/12.5KHz | 400-470MHzBattery capacity16Antenna impedanceHigh:10W Low:5WOperating temperature25/12.5KHzDimensions |

Weight (with antenna&battery) 300g

| 200   | 111   |       |    |
|-------|-------|-------|----|
| RUIDA | / 1 ( | 1 5 X | 07 |
| 300g, | L (   | J.JO  | υL |
|       |       |       |    |

| Transmitter       |       | General                |        |
|-------------------|-------|------------------------|--------|
| Modulation        | F3E   | Sensitivity            | 0.25µV |
| Audio distortion  | ≤5%   | Rated Audio            | 400mW  |
| Maximum deviation | ≤5KHz | Rated Audio Distortion | ≤5%    |

## **Standard Accessories**