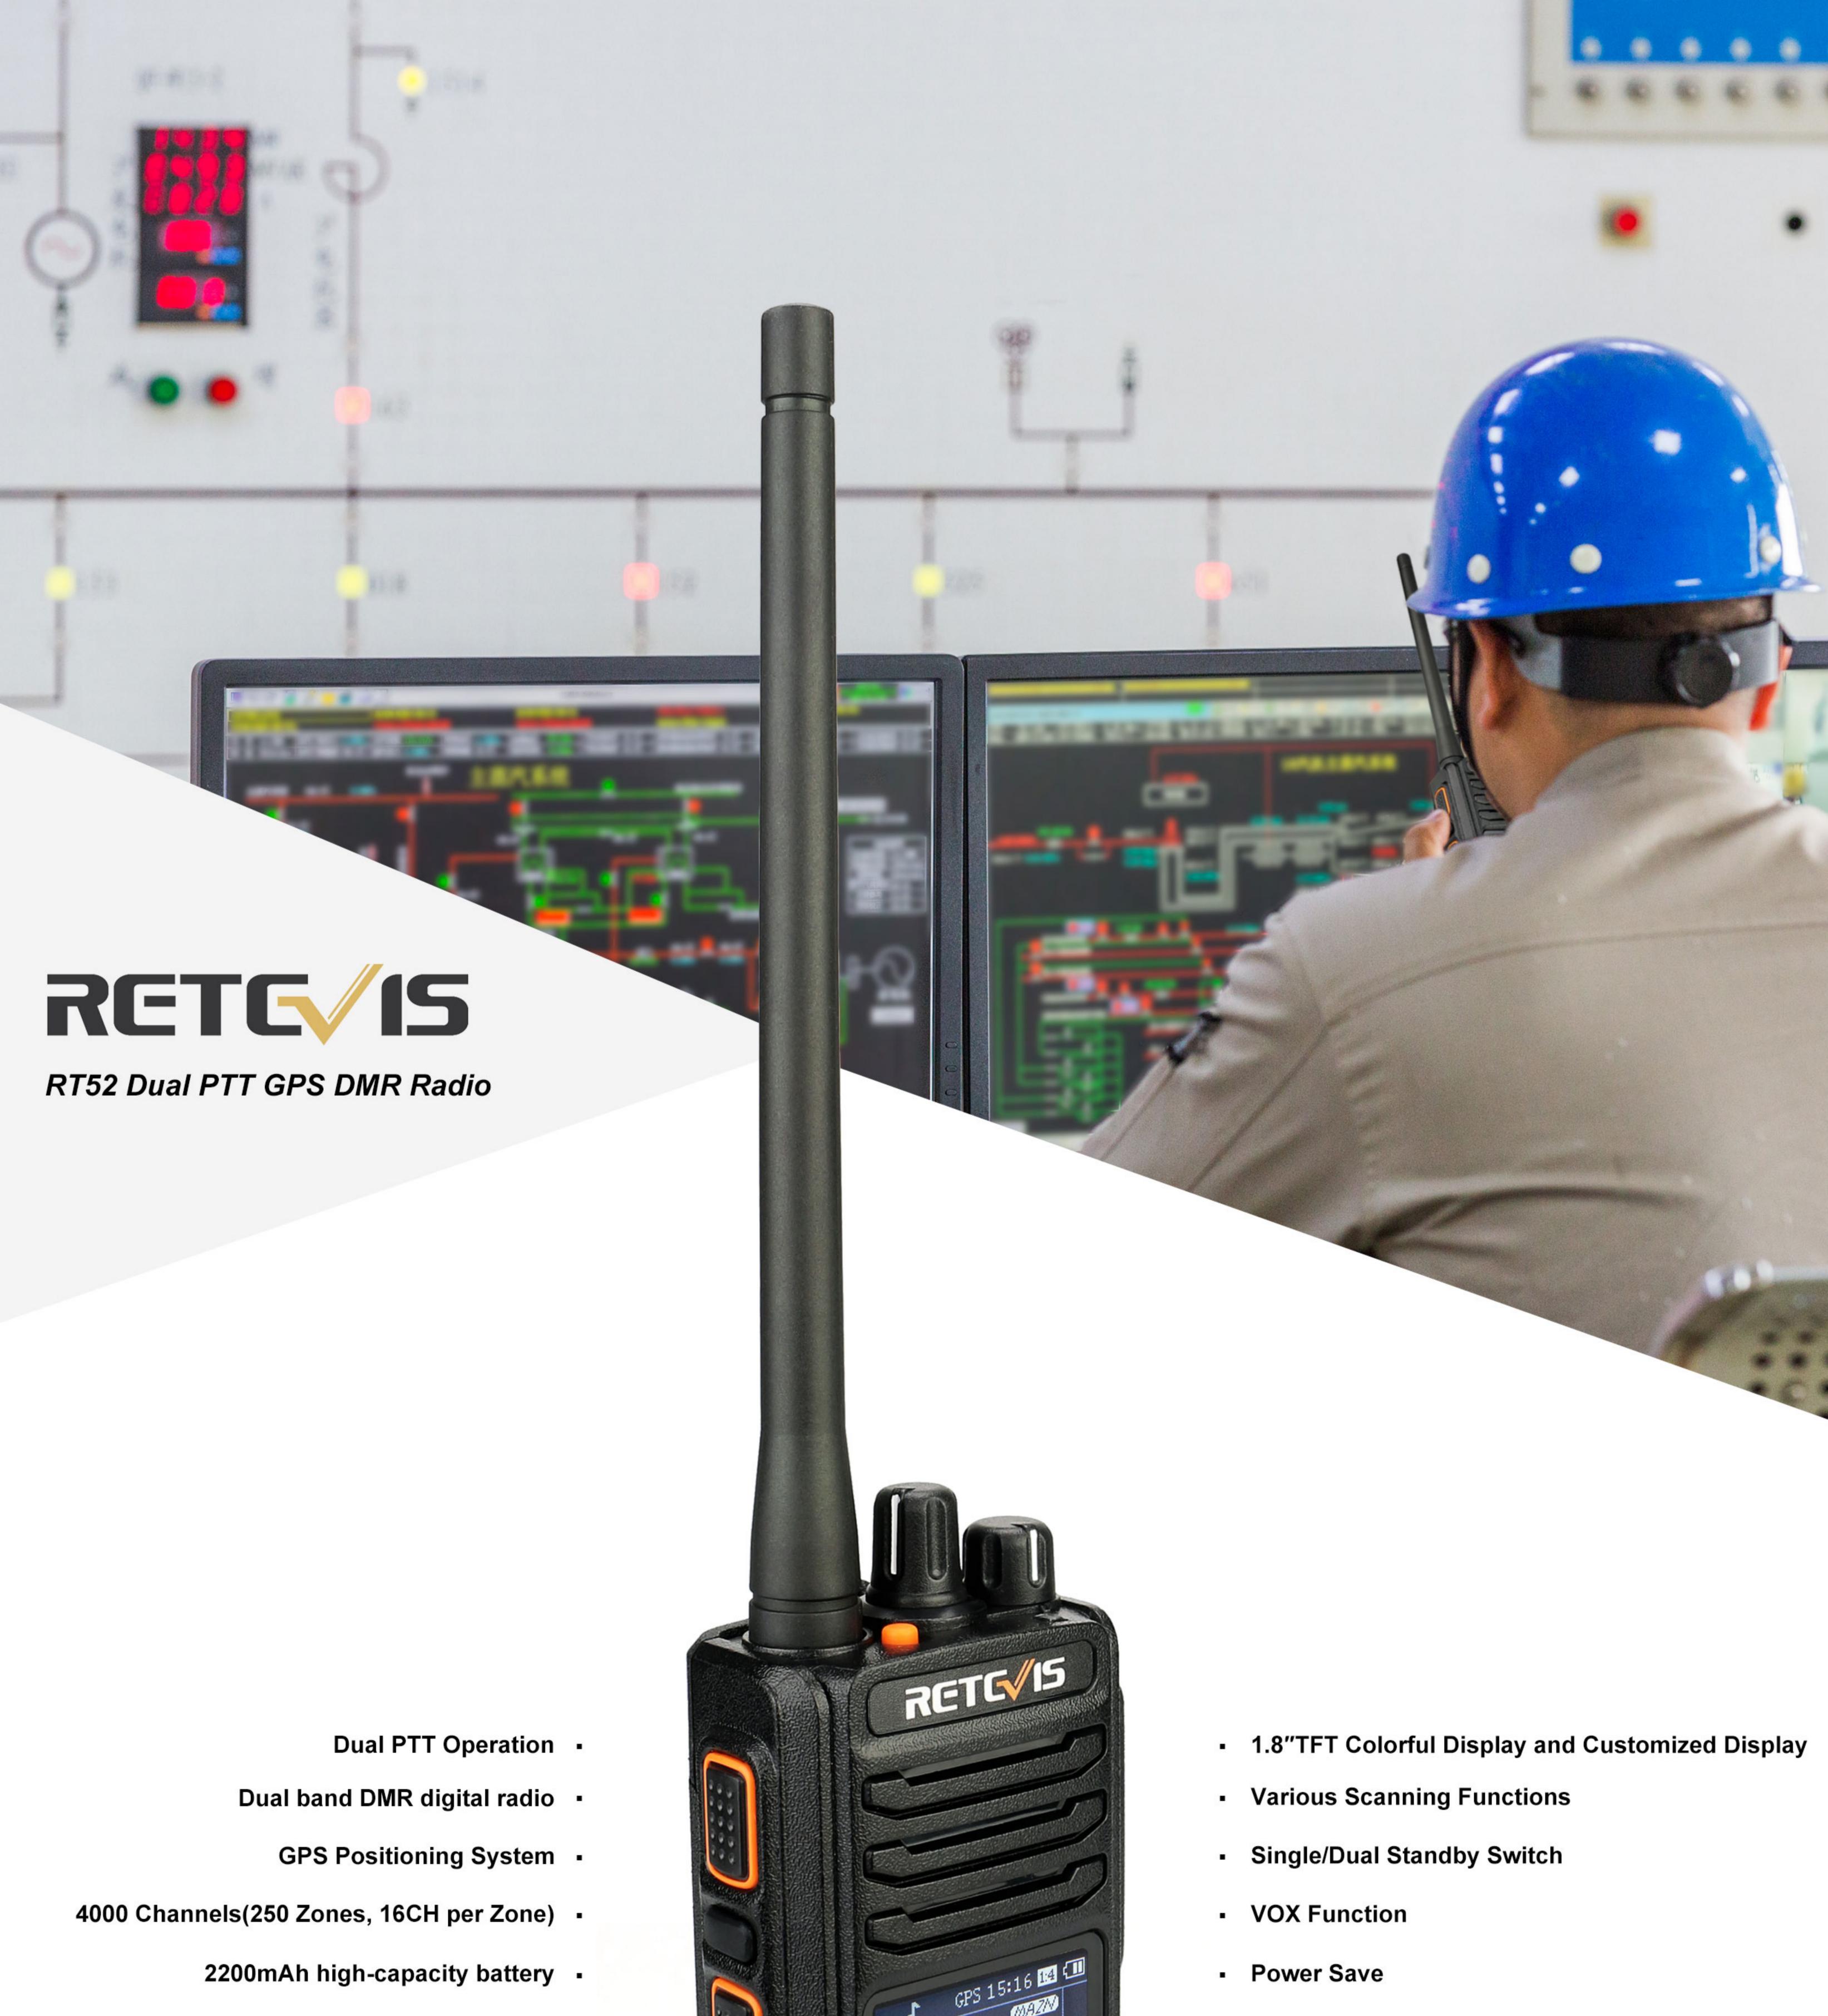

## RT52 GPS Digital Dual Band DMR Two Way Radios

## **Main Feature**

- Dual band DMR digital two way radios
- 2200mAh high-capacity battery is enough for days usage
- · Walkie talkies with 4000 channels and SMS function; you have more options of communicating
- Direct or Repeater TDMA Tier II Modes (Hytera, MOTOROLA, Kirisun etc.)
- · Support PC programming and software upgrading for new functions life-time-free
- · GPS function can query the location positioning information, which include time, date, longitude, latitude, speed, altitude and satellite number